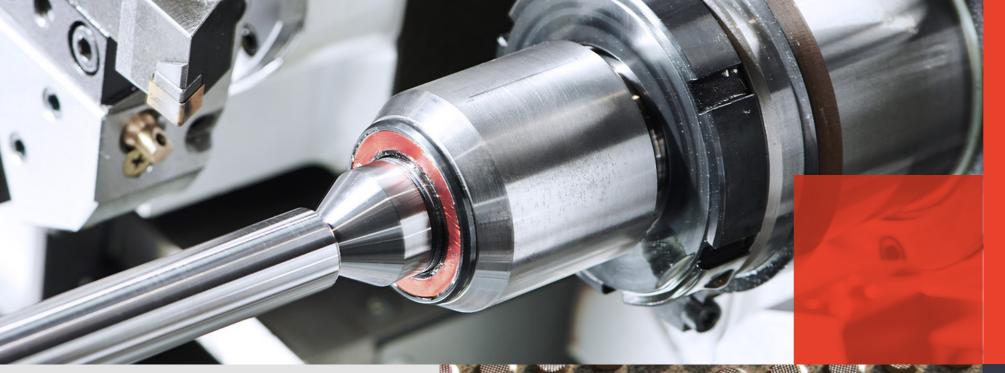

# CNC PRODUCTION OF ROTARY PARTS TURNING

Based on your drawings, we manufacture difficult to made circular parts up to the diameter of 38 mm in production batches according to customer requirements. Optimal manufacturing conditions.

We offer you a capacity of **CNC long - short turntable machines** and three-axis milling centres in one locality, in the town **of Bardejov. Highly skilled specialists** manufacture complex products for you with the most advanced machines and, together with our quality management, we are able to guarantee you a **high standard of the components we supply.** Our turned parts **will be individually customized in accordance with your requirements.** 

In accordance with your specifications, we can procure and process all common materials such as steel, stainless steel, alloy and nonferrous metals.

In order to optimize and economize our processes and work flows, we can cooperate closely with your Design department. For many years, the CITIZEN machines belong to the world's leading brands in the area of long-turning machining of rotary parts.