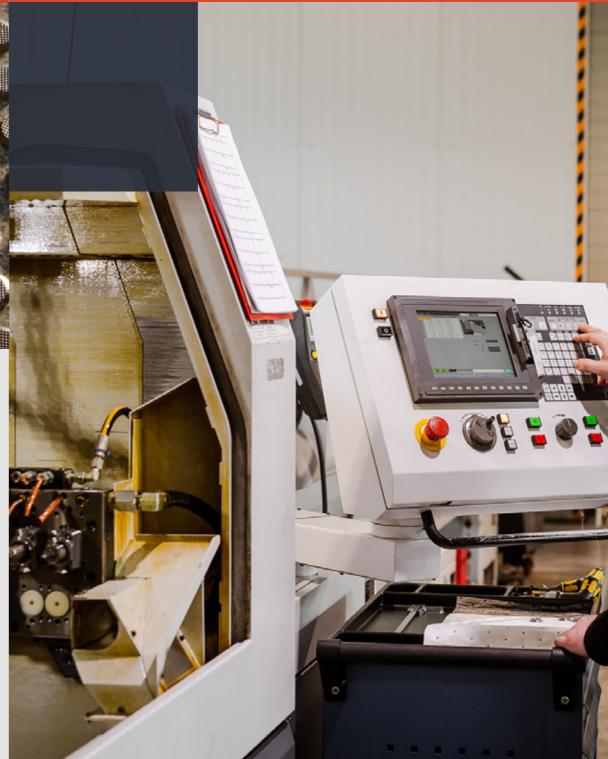

# CNC PRODUCTION OF ROTARY PARTS TURNING

Based on your drawings, we manufacture difficult to made circular parts up to the diameter of 38 mm in production batches according to customer requirements. Optimal manufacturing conditions.

We offer you a capacity of **CNC long - short turntable machines** and three-axis milling centres in one locality, in the town **of Bardejov. Highly skilled specialists** manufacture complex products for you with the most advanced machines and, together with our quality management, we are able to guarantee you a **high standard of the components we supply.** Our turned parts **will be individually customized in accordance with your requirements.** 

In accordance with your specifications, we can procure and process all common materials such as steel, stainless steel, alloy and nonferrous metals.

In order to optimize and economize our processes and work flows, we can cooperate closely with your Design department. For many years, the CITIZEN machines belong to the world's leading brands in the area of long-turning machining of rotary parts.