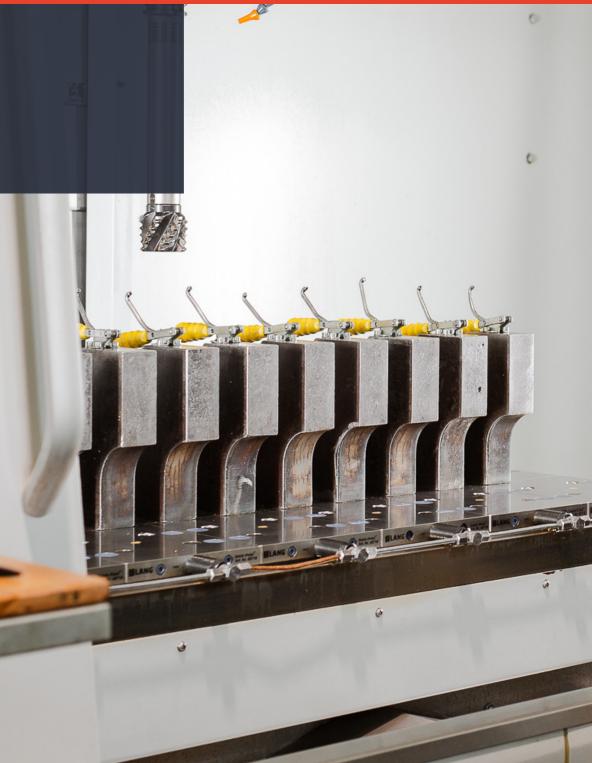

# CNC MILLING

We are **specialists in CNC milling**, offering **fast and accurate results** using our three axis CNC milling machines. Our milling machines are equipped with both workpiece and tool probes and have internal cooling, which ensures optimum machining quality.

Our capabilities include milling of a variety of materials, including cast iron and non-ferrous metals such as stainless steel, bronze, brass, copper and aluminium. We are able to process parts with maximum dimensions of 900 mm x 500 mm x 400 mm, while guaranteeing a **standard precision of 0.03 mm**.

Our CNC milling technology is efficient and reliable, allowing us to create precision parts and components for a wide range of industries. We are ready for the challenges of your projects and look forward to working with you.