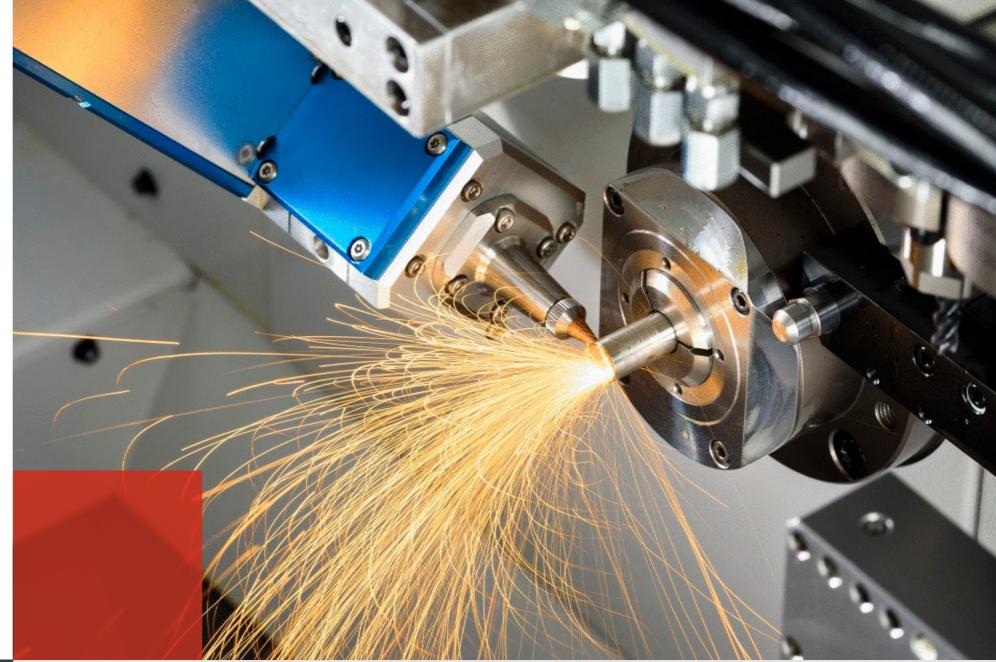

# CNC PRODUCTION OF ROTARY PARTS TURNING

Based on your drawings, we manufacture difficult to made circular parts up to the diameter of 38 mm in production batches according to customer requirements. Optimal manufacturing conditions.

We offer you a capacity of **CNC long - short turntable machines** and three-axis milling centres in one locality, in the town **of Bardejov. Highly skilled specialists** manufacture complex products for you with the most advanced machines and, together with our quality management, we are able to guarantee you a **high standard of the components we supply.** Our turned parts **will be individually customized in accordance with your requirements.** 

In accordance with your specifications, we can procure and process all common materials such as steel, stainless steel, alloy and nonferrous metals.

In order to optimize and economize our processes and work flows, we can cooperate closely with your Design department. For many years, the CITIZEN machines belong to the world's leading brands in the area of long-turning machining of rotary parts.