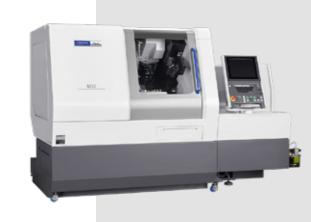

e town **of Bardejov. Highly skilled specialists** manufacture complex products for you with the most advanced machines and, together with our quality management, we are able to guarantee you a **high standard of the components we supply.** Our turned parts **will be individually customized in accordance with your requirements.** 









In accordance with your specifications, we can procure and process all common materials such as steel, stainless steel, alloy and nonferrous metals.

In order to optimize and economize our processes and work flows, we can cooperate closely with your Design department. For many years, the CITIZEN machines belong to the world's leading brands in the area of long-turning machining of rotary parts.

# **CITIZEN CINCOM L32**





### **CITIZEN CINCOM M32V**



## **HANWHA XE35**





# CNC MILLING

We are **specialists in CNC milling**, offering **fast and accurate results** using our three axis CNC milling machines. Our milling machines are equipped with both workpiece and tool probes and have internal cooling, which ensures optimum machining quality.

Our capabilities include milling of a variety of materials, including cast iron and non-ferrous metals such as stainless steel, bronze, brass, copper and aluminium. We are able to process parts with maximum dimensions of 900 mm x 500 mm x 400 mm, while guaranteeing a **standard precision of 0.03 mm**.







Our CNC milling technology is efficient and reliable, allowing us to create precision parts and components for a wide range of industries. We are ready for the challenges of your projects a