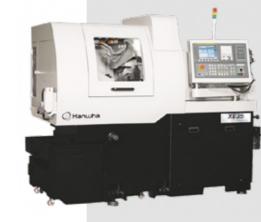

Highly skilled specialists** manufacture complex products for you with the most advanced machines and, together with our quality management, we are able to guarantee you a **high standard of the components we supply.** Our turned parts **will be individually customized in accordance with your requirements.** 









In accordance with your specifications, we can procure and process all common materials such as steel, stainless steel, alloy and nonferrous metals.

In order to optimize and economize our processes and work flows, we can cooperate closely with your Design department. For many years, the CITIZEN machines belong to the world's leading brands in the area of long-turning machining of rotary parts.

# **CITIZEN CINCOM L32**





### **CITIZEN CINCOM M32V**



## **HANWHA XE35**





# CNC MILLING

We are **specialists in CNC milling**, offering **fast and accurate results** using our three axis CNC milling machines. Our milling machines are equipped with both workpiece and tool probes and have internal cooling, which ensures optimum machining quality.

Our capabilities include milling of a variety of materials, including cast iron and non-ferrous metals such as stainless steel, bronze, brass, copper and aluminium. We are able to process parts with maximum dimensions of 900 mm x 500 mm x 400 mm, while guaranteeing a **standard precision of 0.03 mm**.







Our CNC milling technology is efficient and reliable, allowing us to create precision parts and components for a wide range of industries. We are ready for the challenges of your projects and look forward to wor