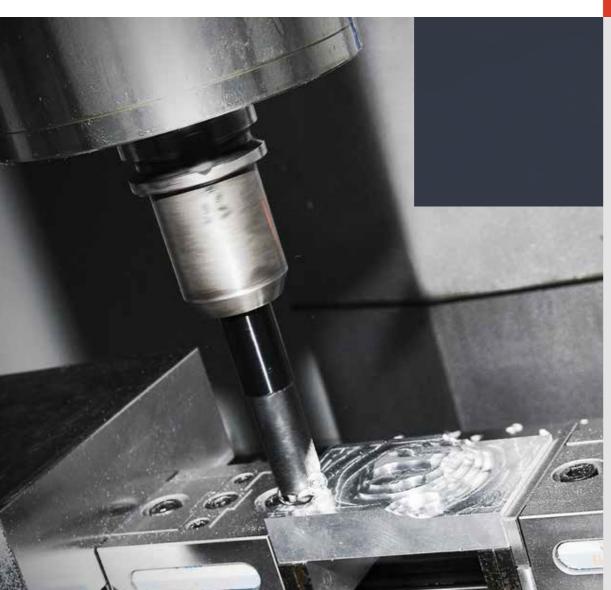

# CNC MILLING

We are **specialists in CNC milling**, offering **fast and accurate results** using our three axis CNC milling machines. Our milling machines are equipped with both workpiece and tool probes and have internal cooling, which ensures optimum machining quality.

Our capabilities include milling of a variety of materials, including cast iron and non-ferrous metals such as stainless steel, bronze, brass, copper and aluminium. We are able to process parts with maximum dimensions of 900 mm x 500 mm x 400 mm, while guaranteeing a **standard precision of 0.03 mm**.

Our CNC milling technology is efficient and reliable, allowing us to create precision parts and components for a wide range of industries. We are ready for the challenges of your projects and look forward to working with you.