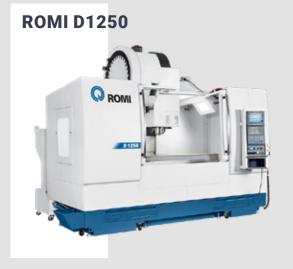

# CNC MILLING

We are **specialists in CNC milling**, offering **fast and accurate results** using our three axis CNC milling machines. Our milling machines are equipped with both workpiece and tool probes and have internal cooling, which ensures optimum machining quality.

Our capabilities include milling of a variety of materials, including cast iron and non-ferrous metals such as stainless steel, bronze, brass, copper and aluminium. We are able to process parts with maximum dimensions of 900 mm x 500 mm x 400 mm, while guaranteeing a **standard precision of 0.03 mm**.

Our CNC milling technology is efficient and reliable, allowing us to create precision parts and components for a wide range of industries. We are ready for the challenges of your projects and look forward to working with you.