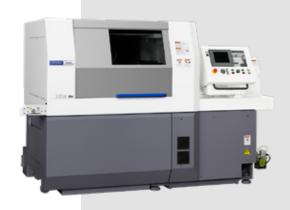

ng centres in one locality, in the town **of Bardejov. Highly skilled specialists** manufacture complex products for you with the most advanced machines and, together with our quality management, we are able to guarantee you a **high standard of the components we supply.** Our turned parts **will be individually customized in accordance with your requirements.** 









In accordance with your specifications, we can procure and process all common materials such as steel, stainless steel, alloy and nonferrous metals.

In order to optimize and economize our processes and work flows, we can cooperate closely with your Design department. For many years, the CITIZEN machines belong to the world's leading brands in the area of long-turning machining of rotary parts.

# **CITIZEN CINCOM L32**





### **CITIZEN CINCOM M32V**



## **HANWHA XE35**





# CNC MILLING

We are **specialists in CNC milling**, offering **fast and accurate results** using our three axis CNC milling machines. Our milling machines are equipped with both workpiece and tool probes and have internal cooling, which ensures optimum machining quality.

Our capabilities include milling of a variety of materials, including cast iron and non-ferrous metals such as stainless steel, bronze, brass, copper and aluminium. We are able to process parts with maximum dimensions of 900 mm x 500 mm x 400 mm, while guaranteeing a **standard precision of 0.03 mm**.







Our CNC milling technology is efficient and reliable, allowing us to create precision parts and components for a wide range of industries. We are ready for