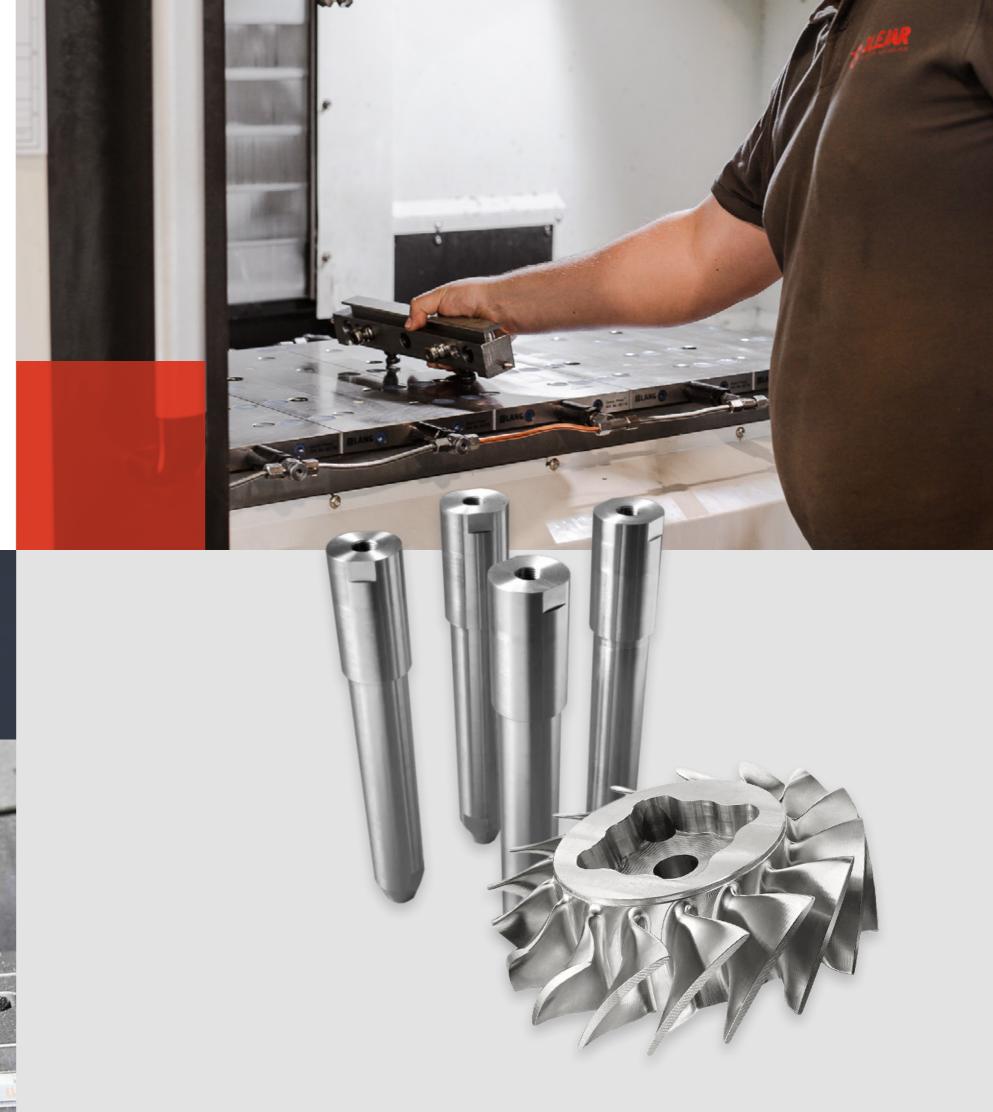

# CNC MILLING

We are **specialists in CNC milling**, offering **fast and accurate results** using our three axis CNC milling machines. Our milling machines are equipped with both workpiece and tool probes and have internal cooling, which ensures optimum machining quality.

Our capabilities include milling of a variety of materials, including cast iron and non-ferrous metals such as stainless steel, bronze, brass, copper and aluminium. We are able to process parts with maximum dimensions of 900 mm x 500 mm x 400 mm, while guaranteeing a **standard precision of 0.03 mm**.

Our CNC milling technology is efficient and reliable, allowing us to create precision parts and components for a wide range of industries. We are ready for the challenges of your projects and look forward to working with you.