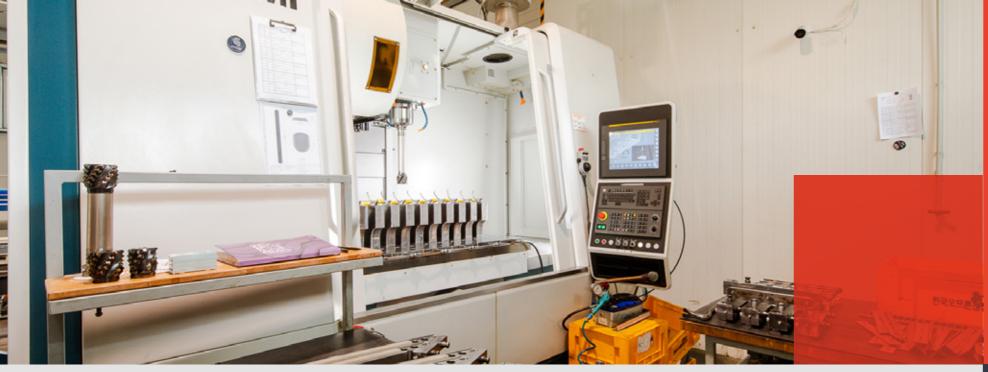

# CNC MILLING

We are **specialists in CNC milling**, offering **fast and accurate results** using our three axis CNC milling machines. Our milling machines are equipped with both workpiece and tool probes and have internal cooling, which ensures optimum machining quality.

Our capabilities include milling of a variety of materials, including cast iron and non-ferrous metals such as stainless steel, bronze, brass, copper and aluminium. We are able to process parts with maximum dimensions of 900 mm x 500 mm x 400 mm, while guaranteeing a **standard precision of 0.03 mm**.

Our CNC milling technology is efficient and reliable, allowing us to create precision parts and components for a wide range of industries. We are ready for the challenges of your projects and look forward to working with you.